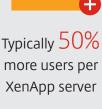

### Increased Concurrent users by 100%

by 20%

Autotrader

Wellspan Health

• Lowered server count

Reduced logon times from 8 mins to 35 secs

Learn more:

https://www.ivanti.com/products/user-workspace-manager